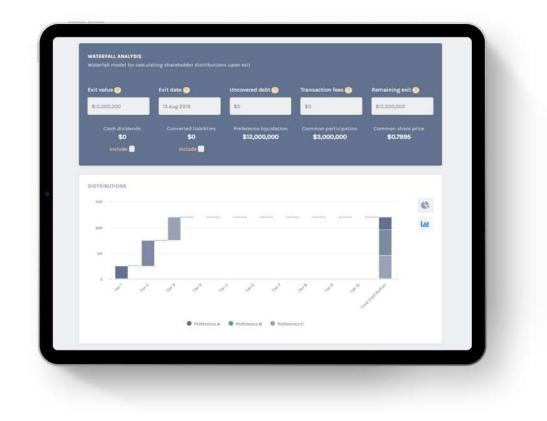

### **CAP TABLE MANAGEMENT FEATURES**

- -O- Cloud-based Cap table management solution
- -O- Issuing electronic stock
- -O- Managing all equity accounting
- -O- Offering personalized shareholder portals
- -O- Creating ESOP (Employees Stock Option Plan), supporting RSU & RSA
- -O- Creating, managing and instantly applying your <u>Vesting</u> Plans to shareholders
- O- Supporting all types of Convertible instruments as <u>Convertible Notes</u>, KISS etc.
- -O- Creating, managing and converting stocks to options and warrants
- -O- Waterfall Analysis and Round Modeling