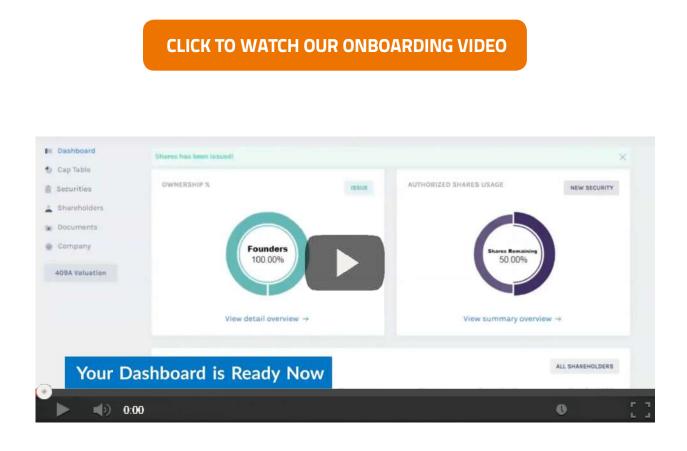

### WHY CHOOSE EQVISTA?

At Eqvista, we believe that our technology will ease the current system for share management, cap tables and company filings to a great degree.

- -O- Take advantage of the Eqvista platform to issue stocks and stay connected with your <u>shareholders</u>.
- -O- We will help you incorporate a company with your states Division of Corporations.
- -O- <u>Issuing of shares</u> will be managed by us in a transparent manner.
- -O- Cap table management will show a clear provenance record
- -O- No need to rely on 3rd party databases.

- -O- Direct communication link will be set between issuer and investor.
- -O- The Eqvista system allows you to grant access for others to view on the platform or download to view offline.